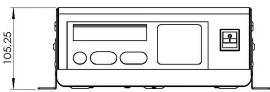

The display and keypad can be rotated by 180° for wall mounting. Please specify "inverted display" on purchase orders.