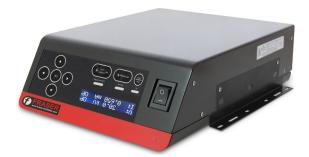

# IONFIX PRO STATIC GENERATOR

IONFIX Pro range of high performance Static Generators delivers 150 watts of power at high voltages up to 30 kV or 60 kV.

IONFIX Pro has been designed for the most demanding electrostatic charging applications, providing comprehensive controllability, simplicity of use and high reliability.

#### **Benefits and Advantages**

IONFIX has been designed for ease of use.

- > Intuitive, ready to run controls.
- > High contrast LED screen.
- > LED indicators display status.
- > Simple menu structure to configure remote interface and access advanced settings.
- Digital microprocessor control for dynamic response to changing load conditions.
- Seamless transition between constant current and voltage modes.
- > Lockable settings.
- Local and remote control of on/ off, and current and voltage limits.
- Flexible mounting options for bench top, under bench or wall mounting.