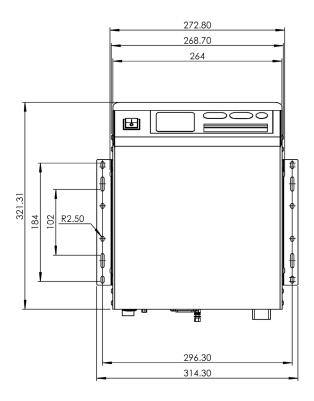

### **IONFIX Mounting Options**

The IONFIX range has been designed for ease of use with brackets for flexible mounting.

Standard "bench top" fixing bracket position.

The brackets can be fitted to allow for "under bench" mounting.