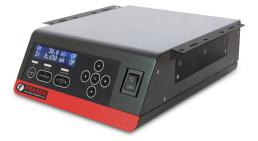

# IONFIX PRO STATIC GENERATOR

IONFIX Pro range of high performance Static Generators delivers 150 watts of power at high voltages up to 30 kV or 60 kV.

IONFIX Pro has been designed for the most demanding electrostatic charging applications, providing comprehensive controllability, simplicity of use and high reliability.

#### **Benefits and Advantages**

IONFIX has been designed for ease of use.

- > Intuitive, ready to run controls.
- > High contrast LED screen.
- > LED indicators display status.
- > Simple menu structure to configure remote interface and access advanced settings.
- Digital microprocessor control for dynamic response to changing load conditions.
- Seamless transition between constant current and voltage modes.
- > Lockable settings.
- Local and remote control of on/ off, and current and voltage limits.
- Flexible mounting options for bench top, under bench or wall mounting.