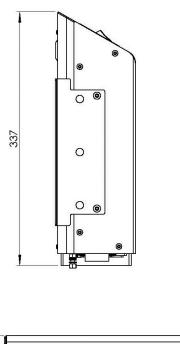

### **IONFIX Mounting Options**

The IONFIX range has been designed for ease of use with brackets for flexible mounting.

Standard "bench top" fixing bracket position.

The brackets can be fitted to allow for "under bench" mounting.

The display and keypad can be rotated by 180° for wall mounting. Please specify "inverted display" on purchase orders.