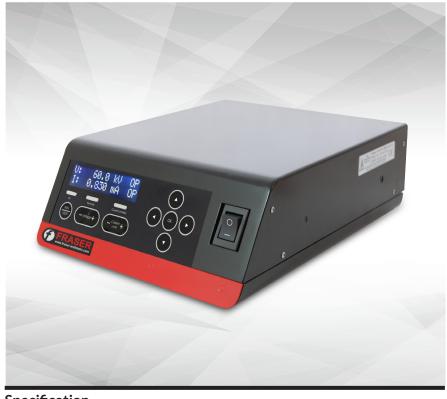

# IONFIX PRO STATIC GENERATOR

IONFIX Pro range of high performance Static Generators delivers 150 watts of power at high voltages up to 30 kV or 60 kV.

IONFIX Pro has been designed for the most demanding electrostatic charging applications, providing comprehensive controllability, simplicity of use and high reliability.

#### **Benefits and Advantages**

IONFIX has been designed for ease of use.

- > Intuitive, ready to run controls.
- > High contrast LED screen.
- > LED indicators display status.
- > Simple menu structure to configure remote interface and access advanced settings.
- Digital microprocessor control for dynamic response to changing load conditions.
- Seamless transition between constant current and voltage modes.
- > Lockable settings.
- Local and remote control of on/ off, and current and voltage limits.
- Flexible mounting options for bench top, under bench or wall mounting.