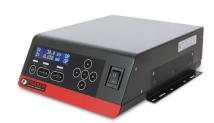

# IONFIX PRO STATIC GENERATOR

IONFIX Pro range of high performance Static Generators delivers 150 watts of power at high voltages up to 30 kV or 60 kV.

IONFIX Pro has been designed for the most demanding electrostatic charging applications, providing comprehensive controllability, simplicity of use and high reliability.

#### **Benefits and Advantages**

IONFIX has been designed for ease of use.

- > Intuitive, ready to run controls.
- > High contrast LED screen.
- > LED indicators display status.
- > Simple menu structure to configure remote interface and access advanced settings.
- Digital microprocessor control for dynamic response to changing load conditions.
- Seamless transition between constant current and voltage modes.
- > Lockable settings.
- Local and remote control of on/ off, and current and voltage limits.
- Flexible mounting options for bench top, under bench or wall mounting.